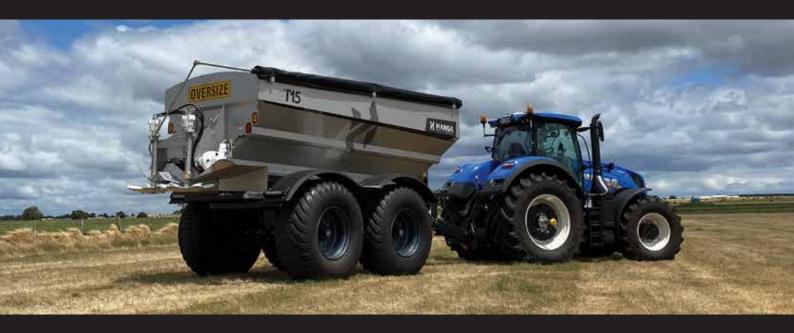

# HANSA 755 PRECISION EQUIPMENT



## **SPECIFICATIONS**













## **115**

## STANDARD FEATURES AND OPTIONS

| Tyres               | - 650/65-30.5 flotation tyre *others available upon request                                                               |                              | •      |
|---------------------|---------------------------------------------------------------------------------------------------------------------------|------------------------------|--------|
| Tarp                | 900 grade rollover with flipover c                                                                                        | entre pole                   | 0      |
| Load Cells          | When selected with ISOBUS rate calibration is enabled.                                                                    | controller auto rate         | 0