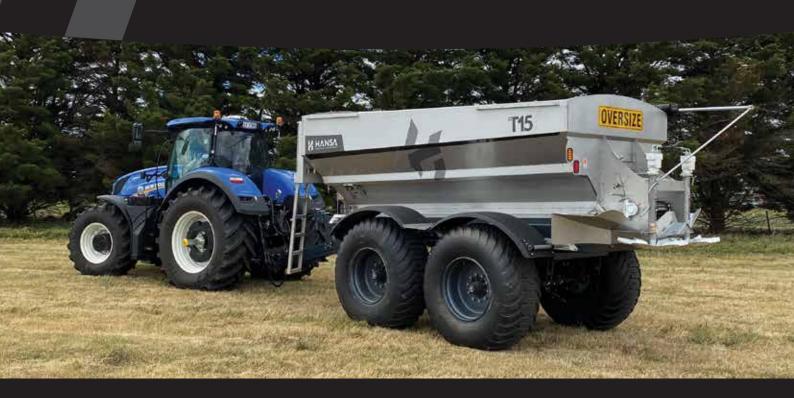

# HANSA 755 PRECISION EQUIPMENT



## **SPECIFICATIONS**













## **115**

## STANDARD FEATURES AND OPTIONS

| Tyres               | - 650/65-30.5 flotation tyre *others available upon request                                                               |                              | •      |
|---------------------|---------------------------------------------------------------------------------------------------------------------------|------------------------------|--------|
| Tarp                | 900 grade rollover with flipover c                                                                                        | entre pole                   | 0      |
| Load Cells          | When selected with ISOBUS rate calibration is enabled.                                                                    | contr